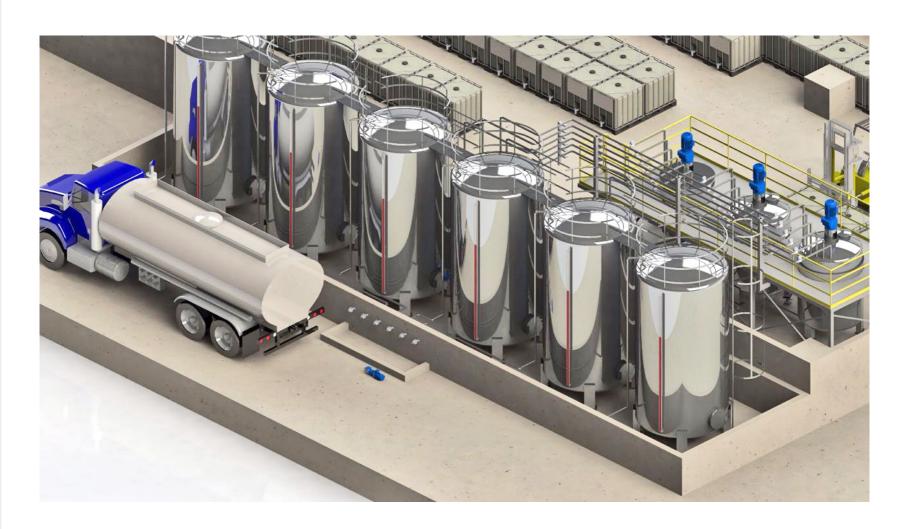

### Tank Farm and Pipelines Manufacturing

Manufacturing of Vertical and Horizontal Storage Tanks
Transportation and Installation Procedures of Tanks at the Tank Area
Tank Field Piping and Cantilever Manufacturing
Manufacturing of Tanker Filling Stations
Installation of Piping Equipment
Installation of Transfer Pumps
Tank and Pipe Insulation

## Turnkey Mineral Oil and Food Plants

In the field of installation of mineral oil facilities, we respond to your demands with turnkey projects in Turkey/overseas. With our expert engineers and experienced staff, we realize installation of mineral oil and food facilities at any desired capacity. We project all the processes of design, installation, renovation, assembly, instrumentation, piping, insulation, electrical installation, automation, performance tests and commissioning of the facility on a turnkey basis. We also undertake the production of fully automatic or semi-automatic filling machines of mixers, tanks and other equipment used in oil blending plants.